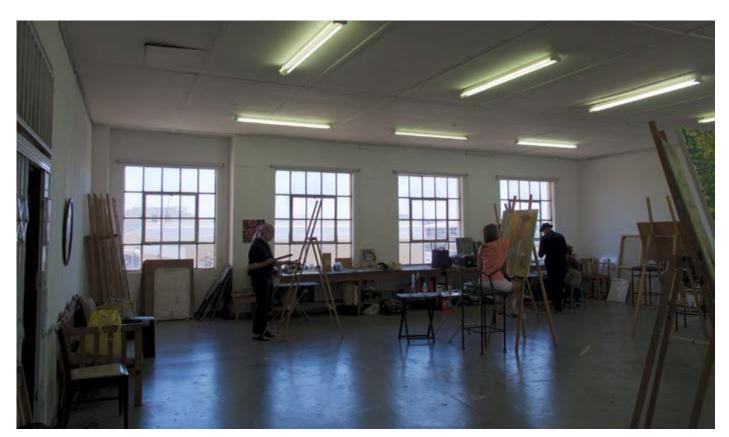

The unit is the top floor so extra volume and mezzanine floors can be created by exposing the rafters and opening up the space.

The current use is an Art Studio.

### **IMPROVEMENTS**

Spencer Square is a sectional title scheme that consists of 13 separate multiple use, MU2 zoned units.

Unit 13 is 311m2.