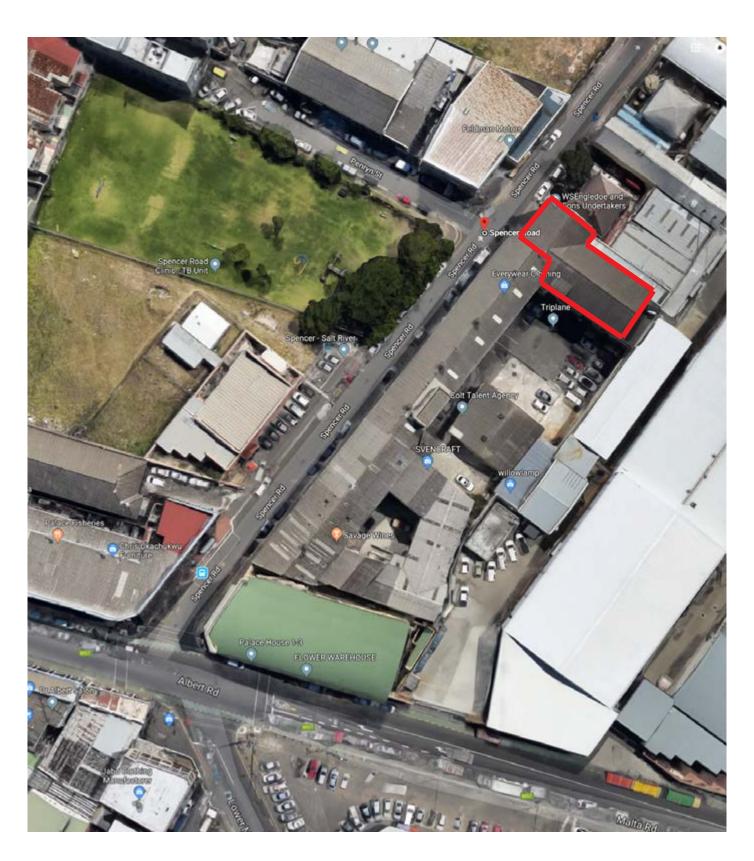

## **LOCALITY**

Low level Google View showing the location of the top floor unit: