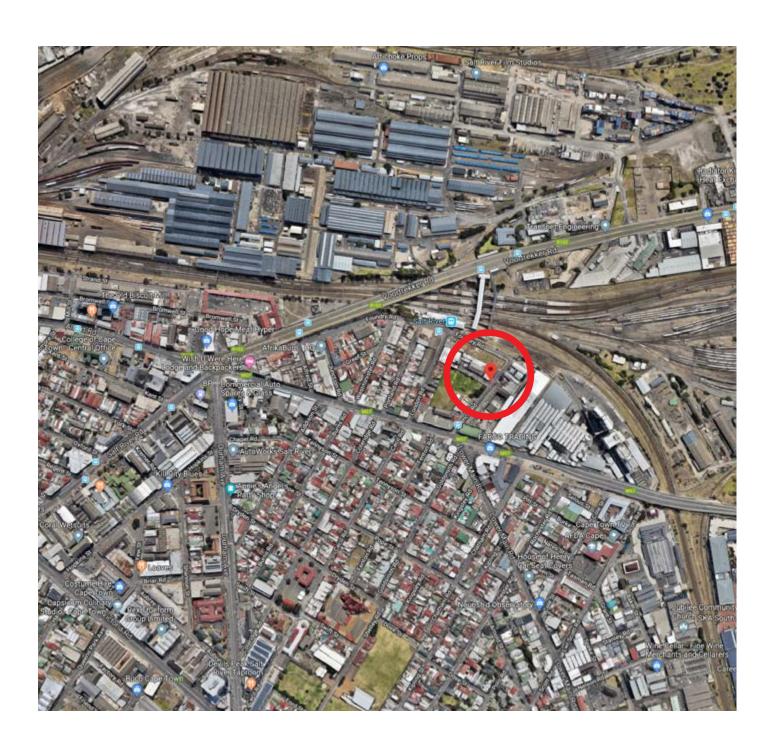

## **LOCALITY**

The Property is situated at Spencer Road in Salt River.

High level Google View of Spencer Square: