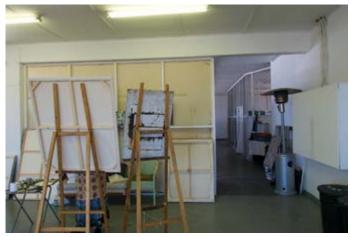

The unit is the top floor so extra volume and mezzanine floors can be created by exposing the rafters and opening up the space.

The current use is an Art Studio.