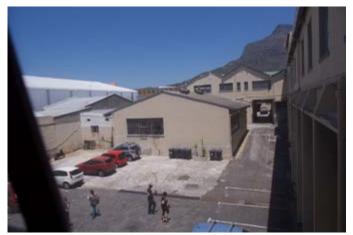

## **LOCALITY**

Low level Google View showing the location of the top floor unit:

### **IMPROVEMENTS**

Spencer Square is a sectional title scheme that consists of 13 separate multiple use, MU2 zoned units.

Unit 13 is 311m2.